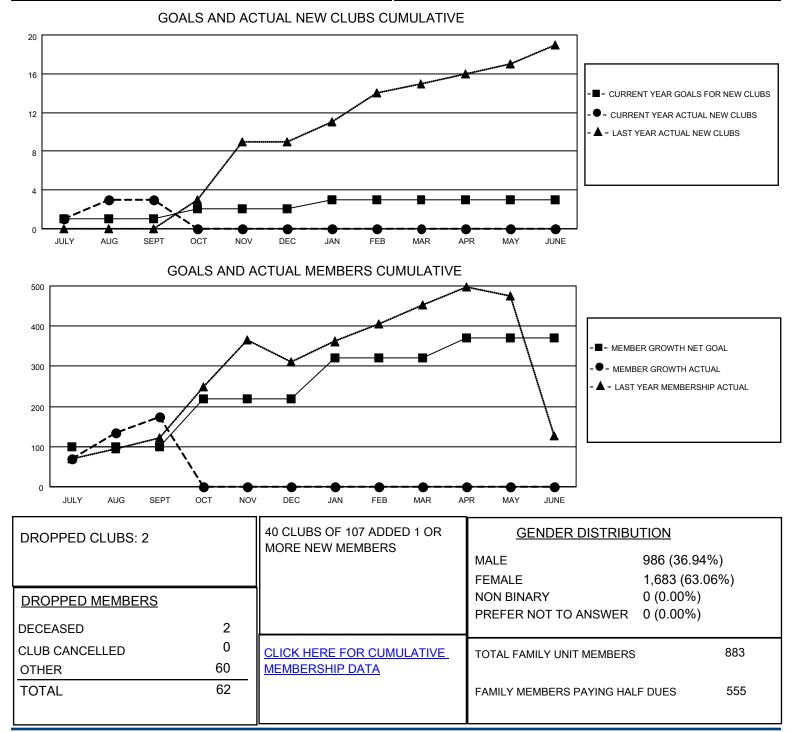

## LOCATION INDONESIA

District 307 A1

Results as of: 9/30/2022

| Clubs                 |               |           |               | Members               |                        |                         |                                                    |
|-----------------------|---------------|-----------|---------------|-----------------------|------------------------|-------------------------|----------------------------------------------------|
| RESULTS FOR 2022-2023 |               |           |               | RESULTS FOR 2022-2023 |                        |                         |                                                    |
| QUARTER               | NEW CLUB GOAL | NEW CLUBS | DROPPED CLUBS | QUARTER MEMI          | BER GROWTH NET<br>GOAL | MEMBER GROWTH<br>ACTUAL | DROPPED<br>MEMBERS ACTUAL<br>(including transfers) |
| JULY/AUG/SEPT         | 1             | 3         | 2             | JULY/AUG/SEPT         | 100                    | 399                     | 62                                                 |
| OCT/NOV/DEC           | 1             | 0         | 0             | OCT/NOV/DEC           | 120                    | 0                       | 0                                                  |
| JAN/FEB/MAR           | 1             | 0         | 0             | JAN/FEB/MAR           | 100                    | 0                       | 0                                                  |
| APR/MAY/JUNE          | 0             | 0         | 0             | APR/MAY/JUNE          | 50                     | 0                       | 0                                                  |